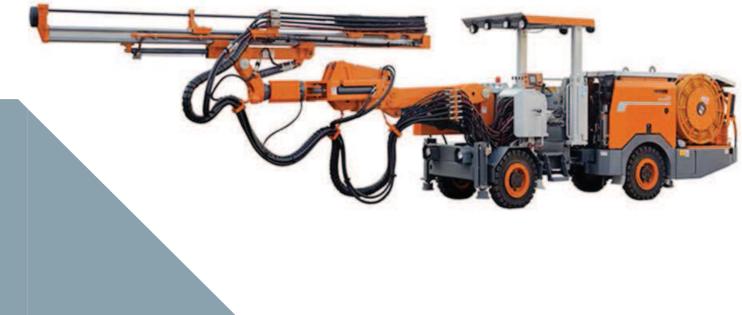

## UNDERGROUND MINING ACCESSORIES

We supply Undergorund mining accessories for almost all your mining needs and operations. We stock and supply a wide range of accessories such as those listed below:

- Pumps;
- Manifolds;
- Lubricants;
- Rock tools;
- Mining hose;
- Rock drill spares;
- · Spray can extenders;
- · General mining equipment
- · Drilling and blasting accessories;
- Rock drills (S21, S23, S25, S215) and air legs;
- Hose fittings (Everfast, Screw type and Quickfit)

**Rock Drill accessories** 

**Mining Hose and Fittings** 